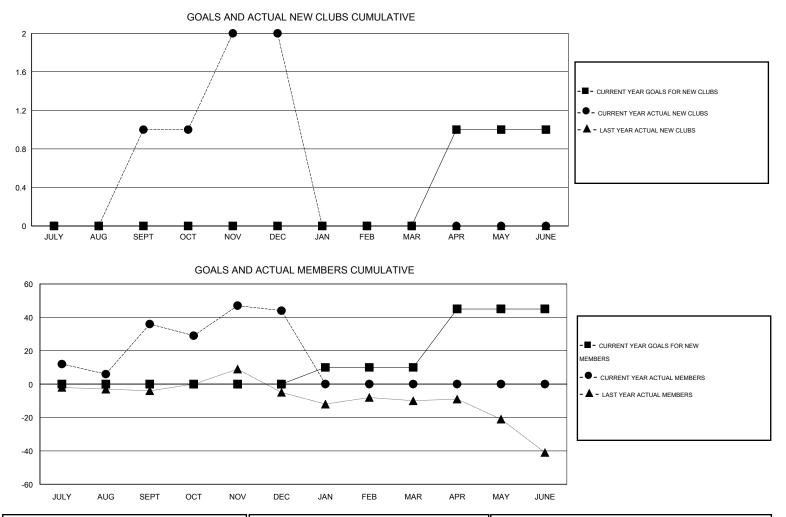

## LOCATION NETHERLANDS

 $\mathsf{GMT} \; \mathsf{CA} \; 4$ Clubs Members RESULTS FOR 2015-2016 RESULTS FOR 2015-2016 NEW CLUB NEW CLUBS DROPPED NET NEW MEMBER CHARTER AND DROPPED NET QUARTER QUARTER GOAL CLUBS GAIN/LOSS GOAL NEW MEMBERS MEMBERS GAIN/LOSS ADDED 0 1 0 1 0 56 20 36 JULY/AUG/SEPT JULY/AUG/SEPT 0 0 0 27 19 8 1 1 OCT/NOV/DEC OCT/NOV/DEC 0 0 0 0 10 0 0 0 JAN/FEB/MAR JAN/FEB/MAR 1 0 0 0 35 0 0 0 APR/MAY/JUNE APR/MAY/JUNE